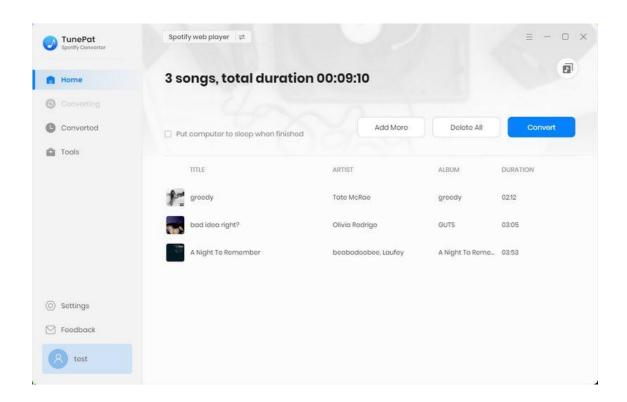

### **Convert Spotify Music Files**

There are three selectable buttons:

- 1. Select the Add More button to continue choosing songs from other playlists or albums.
- 2. Choose the Delete All button and the current list will be cleared with one click.
- 3. Click the Convert button to start the conversion immediately.

After you start the conversion, you can do other things first. After the conversion is complete, you will see a pop-up prompt. After the conversion is complete, you can click the **Converted** option, where you can browse or play the converted titles. You can also transfer them directly to iTunes or burn them to CD, or transfer them to another device you like.