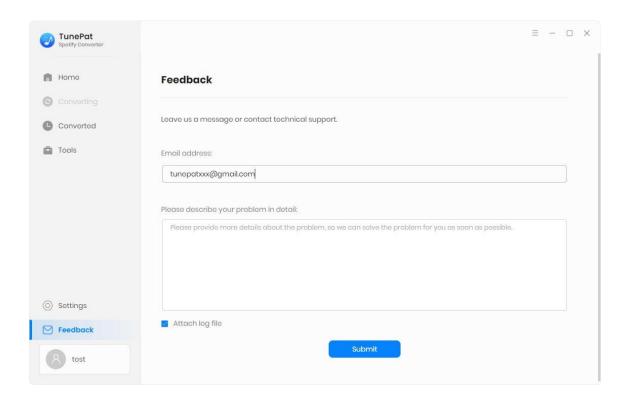

#### **Feedback**

There is a Feedback option at the bottom of the left menu bar. When you encounter any TunePat related purchase, use, or after-sales questions, you can contact us directly here.

If your program is already registered, the email address on this page will default to the associated email address of your license key. We do not recommend that you modify this email address, because the associated email address can facilitate us to quickly find and locate your order information.

Also, please describe the problem you encountered, and when you encountered a conversion problem, you need to provide the following information when contacting us.

- 1. Please tell us the details of your computer system.
- 2. What output format did you choose?
- 3. Does the problem occur on a specific audio file or all audio files?
- 4. Please check the Attach log file button below. (Generally, the default is the ticked state)