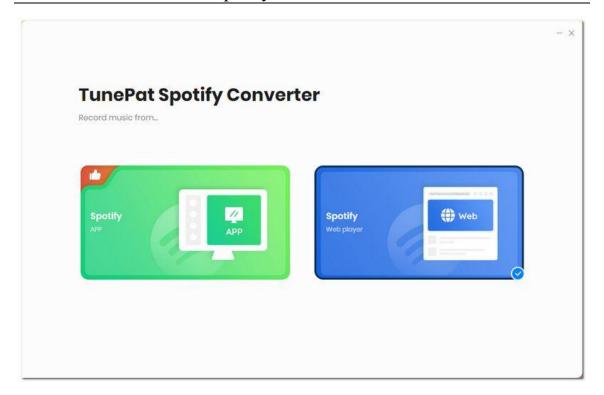

#### Main Interface

After launching TunePat Spotify Converter for Windows, you will see that there are two entrances. When you choose to convert songs from the **App**, please make sure that the Spotify app has been installed on your computer. If you don't want to install, you can choose to convert songs from the **web player**, which allows you to grab your favorite Spotify songs directly from the embedded Spotify web player and convert them at ten times faster.