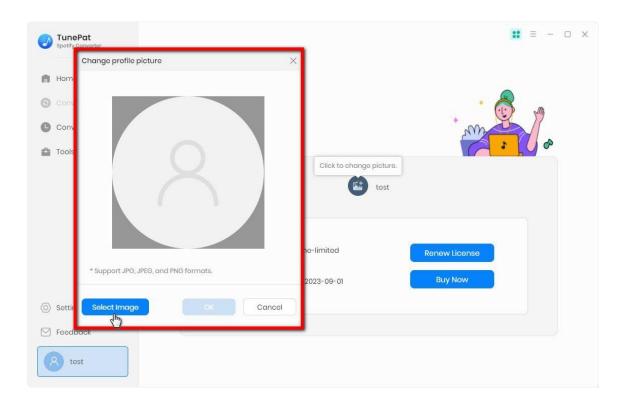

## **Change Avatar**

Click the light blue account button at the bottom left and select the **Click to change picture** button. Tap on the Select Image option in the pop-up window to select a favorite picture locally from the computer as the account avatar.