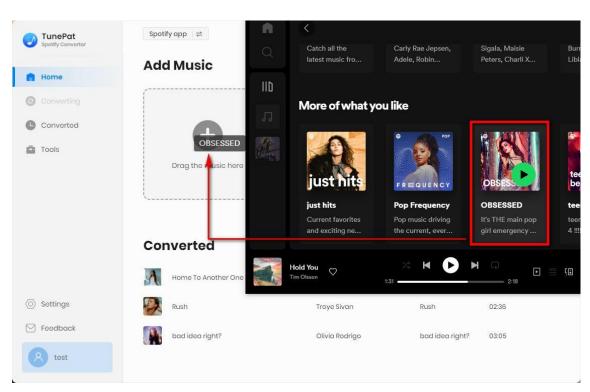

There are three methods you can use:

1. Open what you wish to convert on the Spotify app, and click on the lower right Click to add button.

- 2. **Drag and drop** the desired content from the Spotify app to the **Drag the music here** area on the home page interface (left-hand side).
- 3. Copy and paste the content link into the blue box and click on the + button for analysis.