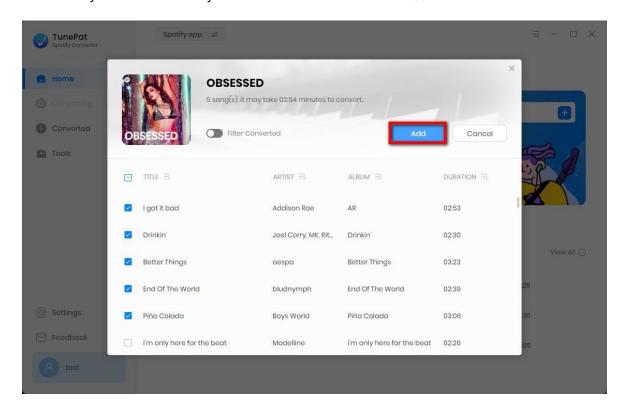

There are three methods you can use:

1. Open what you wish to convert on the Spotify app, and click on the lower right Click to add button.

- 2. **Drag and drop** the desired content from the Spotify app to the **Drag the music here** area on the home page interface (left-hand side).
- 3. Copy and paste the content link into the blue box and click on the + button for analysis.

The analyzed content will appear in a popup window. All items are selected by default, but you can manually uncheck the titles you don't want and then click the Add button