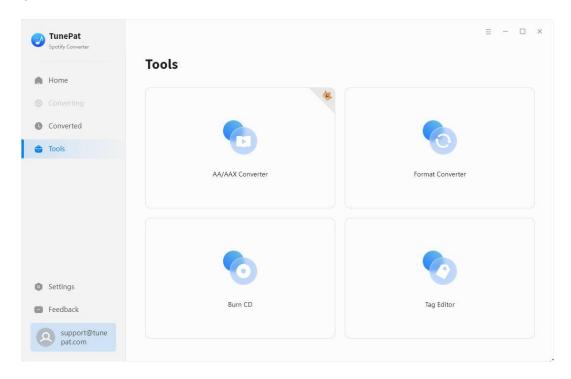

#### **Tools**

In addition to converting Spotify Music to standard formats, the remarkable TunePat Spotify Converter offers a range of useful tools. You can access the <u>Tools</u> option from the left toolbar. Upon clicking, you will find four sections: AA/AAX Converter, Format Converter, Burn CD, and Tag Editor.