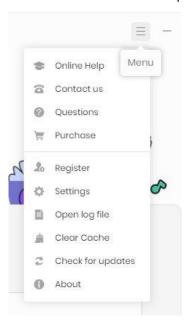

### Menu

After clicking the **Menu** button  $\equiv$  on the upper right corner of the interface, you'll see the dropdown list as the following picture. Here you can visit the FAQ center of TunePat, check for update when a new version is available, clear cache and relaunch the program, and etc.