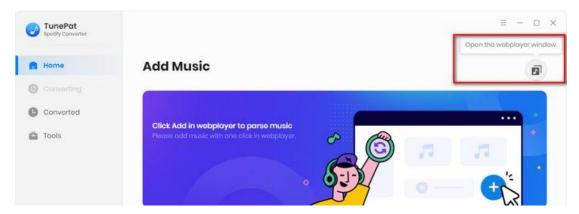

### Add Spotify Music to TunePat (from Web player)

When you choose the **Spotify (Web player)** option (download Spotify Music at **10X** speed), you will see two main pages: the primary interface and the integrated Spotify web player that opens automatically within TunePat. If the web player doesn't appear automatically, you can access it by clicking the **Open the web player window** button highlighted in red.