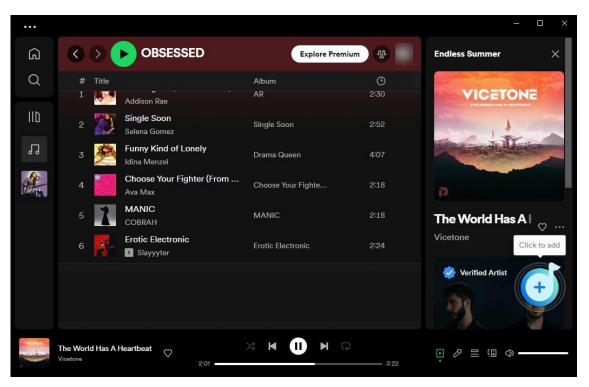

### Add Spotify Music to TunePat (from Web player)

When you choose the **Spotify (Web player)** option (download Spotify Music at **10X** speed), you will see two main pages: the primary interface and the integrated Spotify web player that opens automatically within TunePat. If the web player doesn't appear automatically, you can access it by clicking the **Open the web player window** button highlighted in red.

In the Spotify web player windows, you are supposed to click to sign in to your Spotify account. Once you have successfully logged in, you can access Spotify's content. Search for or directly open the Spotify music you want to convert. After clicking the cover to open your target song/album/playlist/podcast, you can see the **Click to add** button in the lower right corner. Click this button.