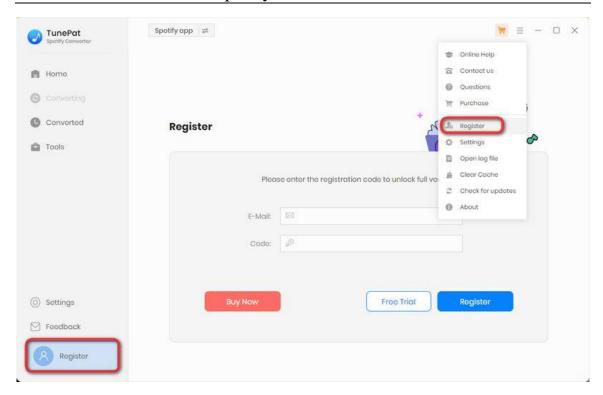

#### Register Windows Version of TunePat Spotify Converter

Step 1: Click on the Menu > Register or the Register option on the toolbar in the lower left corner to open the registration window below and complete the registration process.

- **Step 2**: Then copy and paste the registration Email and Code into the registration pop-up Window. Click on **Register** button.
- **Step 3**: Once the registration process is done, there will be a pop-up dialogue saying "**You have successfully registered the program. Thank you for your support!**", and it will also show you when your license will expire.