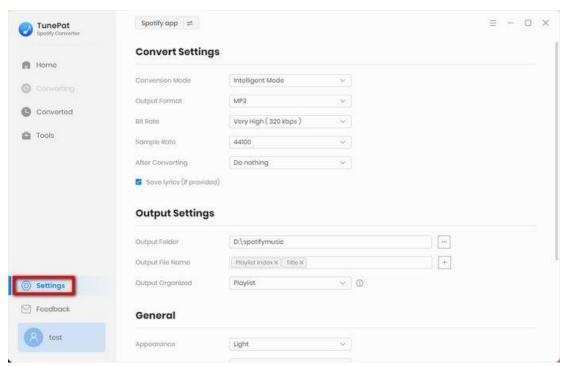

### **Adjust Output Parameter**

Before you start converting songs, enter the **Settings** module from the lower left side of the menu bar of the program interface. Here, you can complete the customization of multiple parameters. Including the following:

- Output Format: Auto, MP3, AAC, WAV, FLAC, AIFF, ALAC [If you want a faster conversion speed, you can select the AUTO mode in the Output Format column.]
- Bit Rate: 320kbps, 256kbps, 192kbps, 128kbps [You should know that the highest output quality that TunePat can export depends on the actual quality of the original files.]

- Sample Rate: 44.1 kHz, 48 kHz, 96 kHz, 192 kHz [Will vary depending on the selected output format; for example, when you choose MP3, only 44.1 kHz and 48 kHz options are available.]
- After Converting: Do nothing, Open the output folder, Put system to sleep
- Save lyrics (if provided): After clicking this button, TunePat will automatically recognize, download, and save Spotify song files as LRC or TXT files.
- Output File Name: Track Number, Title, Artist, Album, Playlist Index, Year
- Output Organized: None, Playlist, Artist, Album, Artist/Album, Album/Artist, Playlist/Artist, Playlist/Album
- Language: support 48 languages, including Arabic, Armenian, Azerbaijani, Basque, Bosnian, Bulgarian, Brazilian Portuguese, Catalan, Chinese, Croatian, Czech, Danish, Dutch, English, Filipino, Finnish, French, Galician, Georgian, German, Greek, Hebrew, Hindi, Hungarian, Indonesian, Italian, Japanese, Javanese, Korean, Macedonian, Malay, Maltese, Norwegian, Persian, Polish, Portuguese, Romanian, Russian, Slovak, Spanish, Swedish, Tamil, Thai, Turkish, Ukrainian, Vietnamese, Zulu.