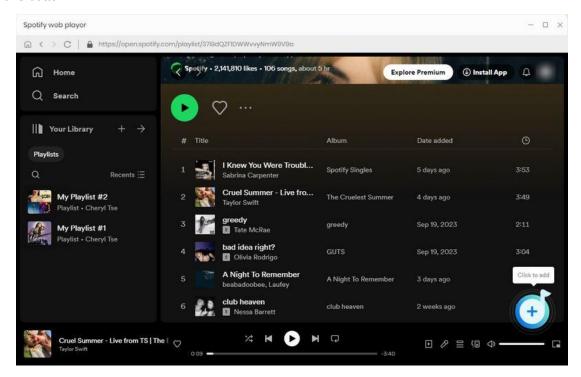

In the Spotify web player windows, you are supposed to click to sign in to your Spotify account. Once you have successfully logged in, you can access Spotify's content. Search for or directly open the Spotify music you want to convert. After clicking the cover to open your target song/album/playlist/podcast, you can see the **Click to add** button in the lower right corner. Click this button.