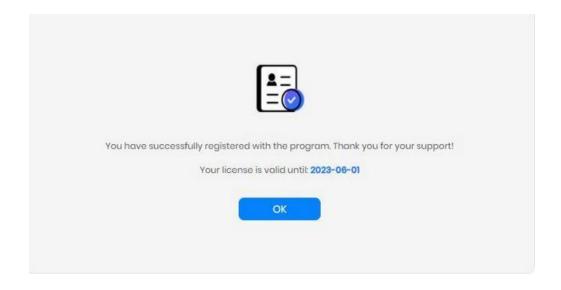

- **Step 2**: Then copy and paste the registration Email and Code into the registration pop-up Window. Click on **Register** button.
- **Step 3**: Once the registration process is done, there will be a pop-up dialogue saying "**You have successfully registered the program. Thank you for your support!**", and it will also show you when your license will expire.