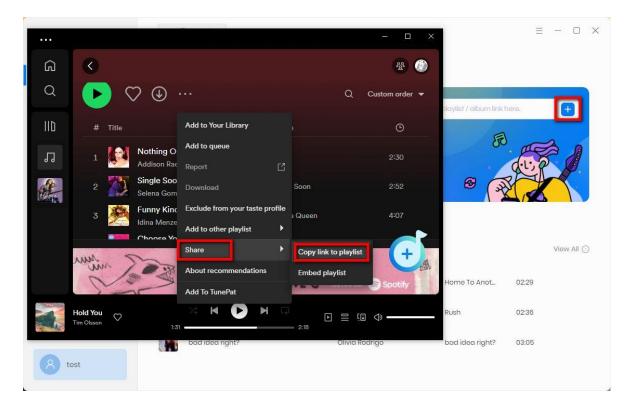

There are three methods you can use:

1. Open what you wish to convert on the Spotify app, and click on the lower right Click to add button.

- 2. **Drag and drop** the desired content from the Spotify app to the **Drag the music here** area on the home page interface (left-hand side).
- 3. Copy and paste the content link into the blue box and click on the + button for analysis.