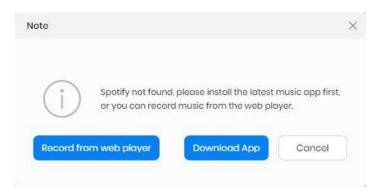

### Add Spotify Music to TunePat (from App)

Click the **Spotify (App)** button (download Spotify Music at **10X** speed), and the Spotify app will open simultaneously on your computer. Make sure you have already installed the Spotify app. Otherwise, you will receive a prompt like this:

Please ensure you have logged in to your Spotify Premium or Free account on the Spotify app on your computer. Then you can add the songs, playlists, albums, or podcasts you want to convert to TunePat from the app.