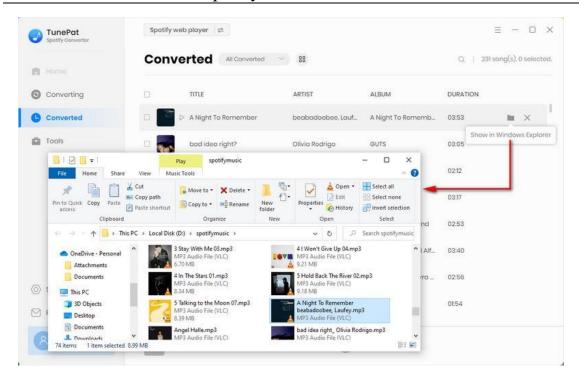

After you start the conversion, you can do other things first. After the conversion is complete, you will see a pop-up prompt. After the conversion is complete, you can click the **Converted** option, where you can browse or play the converted titles. You can also transfer them directly to iTunes or burn them to CD, or transfer them to another device you like.