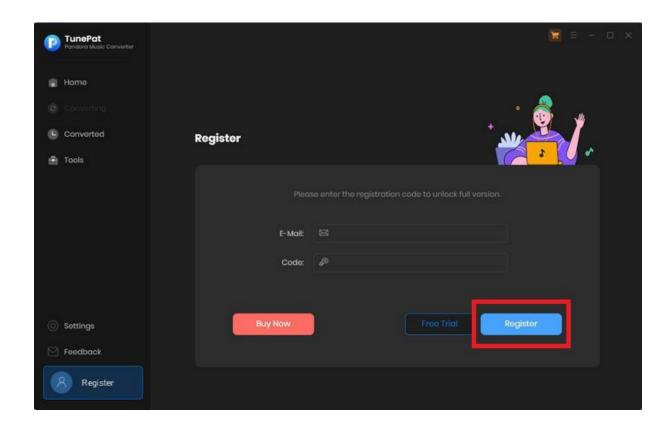

## **Register Windows Version of TunePat Pandora Music Converter**

**Step 1:** Launch TunePat Pandora Music Converter on PC and a pop-up will appear automatically. You need to log in to your Pandora Music account. If the program doesn't launch the registration interface, please click on the **Register** icon or **Menu > Register** to access the registration interface.

**Step 2:** Then copy and paste the registration Email and Code into the registration popup Window. Then make a confirmation to register.

**Step 3**: Once the registration process is done, there will be a pop-up dialogue saying "You have successfully registered the program. Thank you for your support!", and it will also show you when your license will expire.

# Note:

- Make sure both Registration Email and Registration key are provided by our company after purchasing. If you have not paid, please click **Buy Now** to finish the payment and get the license.
- The key will be sent to you once you purchased TunePat. If you do not receive the license key after a few minutes, please check your Spam E-mail folder or contact our support team for help.
- Please note that the registration information is case-sensitive. And please do not add a
  blank at the beginning or at the end of the word. We suggest you simply copy & paste the
  Registration information into the pop-up dialog.
- The Windows license can't be used on a Mac or MacBook and vice versa.