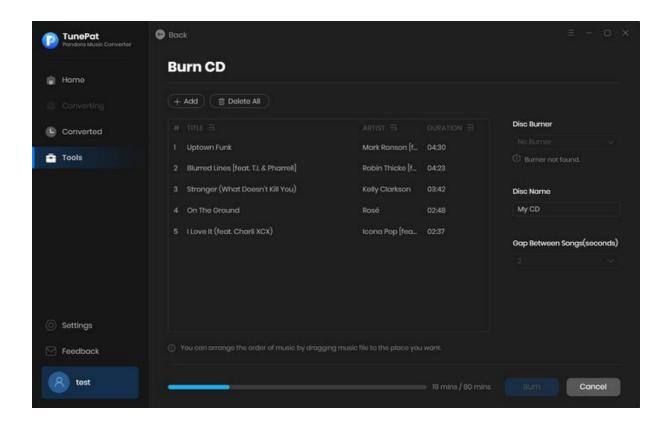

## **Tools**

TunePat Pandora Music Converter provides a wide range of beneficial features in addition to attending to the various needs of users. A specific option called **Tools** has been made in order to achieve this goal. It contains three sections——**Format Converter**, **Burn CD**, and **Tag Edit**.

"Burn CD" offers an easy way for users who want to copy converted songs to CDs for storage. The music you recently converted can be added to the list by using the + Add button. If you'd like, you can give the disc any name you want. Clicking the Burn button will start the burning process when you insert a blank disc into your CD or DVD burner.