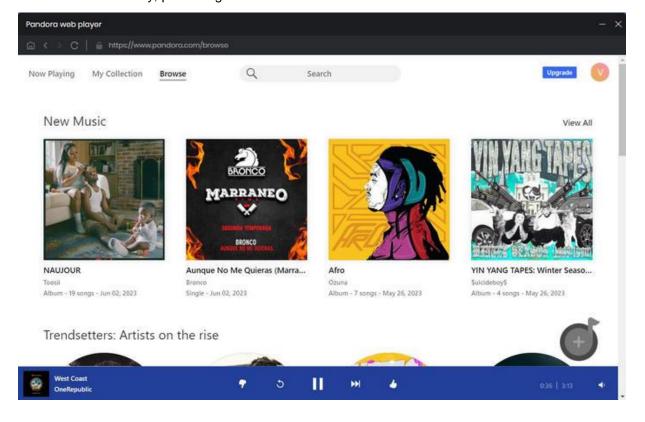

#### Main Interface

Run the TunePat Pandora Music Converter for Window and you will get two pages: the interfaces of TunePat and Pandora. If the Pandora web player doesn't launch automatically, you can click on the **Open the webplayer window** button on the main interface of TunePat Pandora Music Converter. Then you will enter the built-in web player of Pandora Music. To get access to Pandora Music library, please log in to Pandora Music.