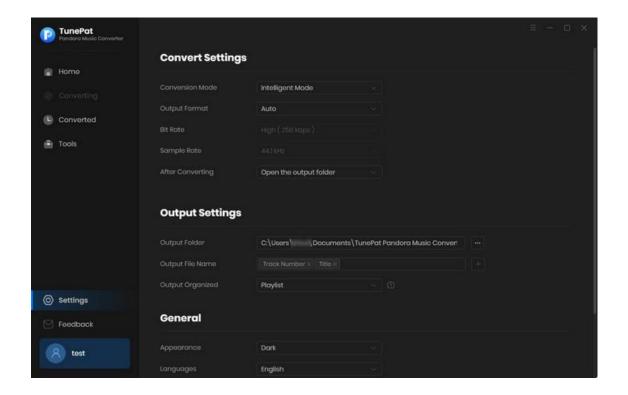

#### **Customize Output Parameters**

Go to the **Settings** option in the lower left corner, click on it to pop up a setting window. And you adjust the output parameters now. The supported formats include Auto, MP3, AAC, WAV, FLAC, AIFF and ALAC. The bit rate, sample rate, output folder, proxy, and more settings can be customized.

- Output Format: Auto, MP3, AAC, WAV, FLAC, AIFF, ALAC [If you want a faster conversion speed, you can select the Auto mode in the Output Format column.]
- ➤ Bit Rate: 320kbps, 256kbps, 192kbps, 128kbps [You should know that the highest output quality that TunePat can export depends on the actual quality of the original files.]
- > Sample Rate: 44.1 kHz, 48 kHz, 96 kHz, 192 kHz
- > Output File Name: Track Number, Title, Artist, Album, Playlist Index, Year
- Output Organized: None, Playlists, Artist, Album, Artist/Album, Album/Artist, Playlist/Artist, Playlist/Album