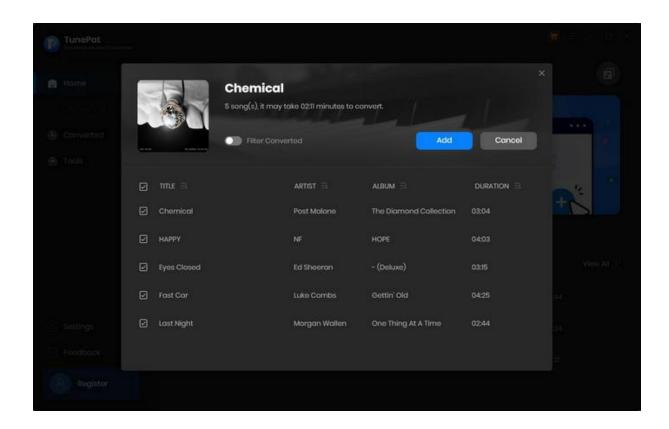

#### **Select Music Files to Convert**

Locate a preferred playlist or album on the built-in Pandora Music, then click the **Click to add**button . Soon after, TunePat will detect and load the songs automatically. Now you can select songs you need to download by clicking **Add**.