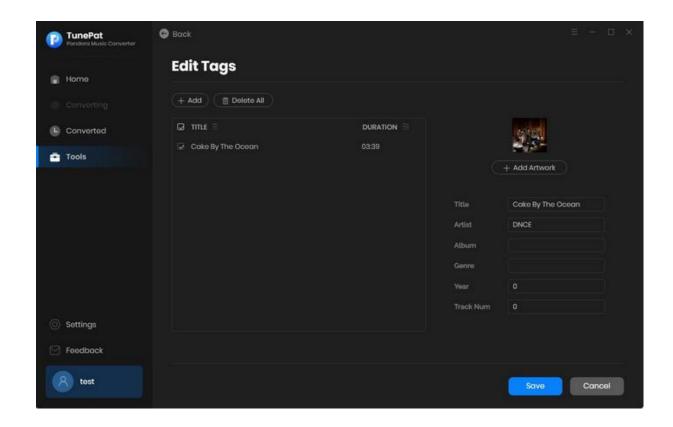

## **Tools**

TunePat Pandora Music Converter provides a wide range of beneficial features in addition to attending to the various needs of users. A specific option called **Tools** has been made in order to achieve this goal. It contains three sections——**Format Converter**, **Burn CD**, and **Tag Edit**.

"Tag Edit" is for users to change the tag information of Pandora songs, which includes Title, Artist, Album, Genre, Year, and Track Number. After your modifications, just click the **Save** button to complete the editing process.