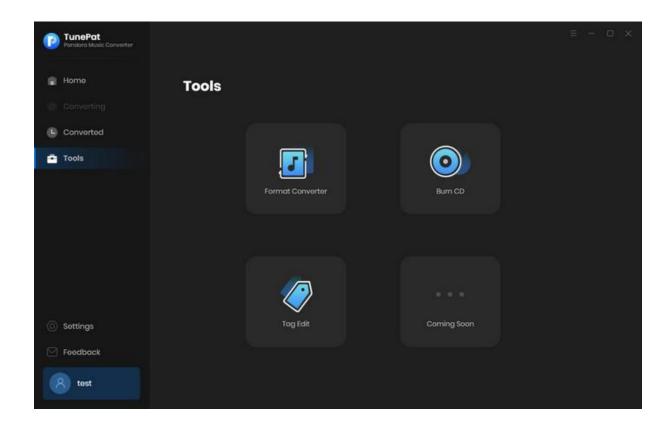

## **Tools**

TunePat Pandora Music Converter provides a wide range of beneficial features in addition to attending to the various needs of users. A specific option called **Tools** has been made in order to achieve this goal. It contains three sections——**Format Converter**, **Burn CD**, and **Tag Edit**.

"Format Converter" is designed to convert Pandora songs to MP3/M4A/FLAC/WAV/OGG/AIFF. Users can choose between Mono and Stereo audio to suit their individual needs. Select **Stereo** if you want two audio channels that display the picture of a left and right sound.

"Burn CD" offers an easy way for users who want to copy converted songs to CDs for storage. The music you recently converted can be added to the list by using the + Add button. If you'd like, you can give the disc any name you want. Clicking the Burn button will start the burning process when you insert a blank disc into your CD or DVD burner.

"Tag Edit" is for users to change the tag information of Pandora songs, which includes Title, Artist, Album, Genre, Year, and Track Number. After your modifications, just click the **Save** button to complete the editing process.