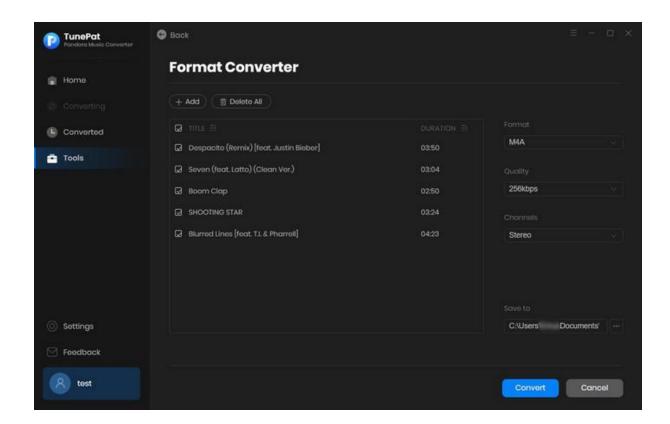

## **Tools**

TunePat Pandora Music Converter provides a wide range of beneficial features in addition to attending to the various needs of users. A specific option called **Tools** has been made in order to achieve this goal. It contains three sections——**Format Converter**, **Burn CD**, and **Tag Edit**.

"Format Converter" is designed to convert Pandora songs to MP3/M4A/FLAC/WAV/OGG/AIFF. Users can choose between Mono and Stereo audio to suit their individual needs. Select **Stereo** if you want two audio channels that display the picture of a left and right sound.