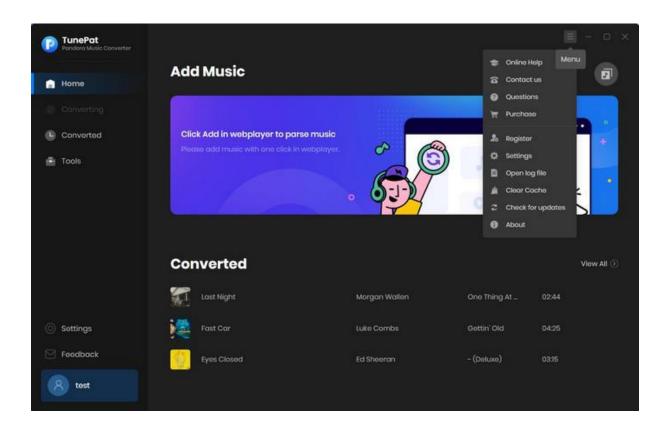

#### Menu

Click the **Menu** button in the upper right corner of the interface, you'll see the drop-down list. Here you can send log files to us when you are looking for technical support, clear TunePat's cache, check for update when a new version is available and so on.