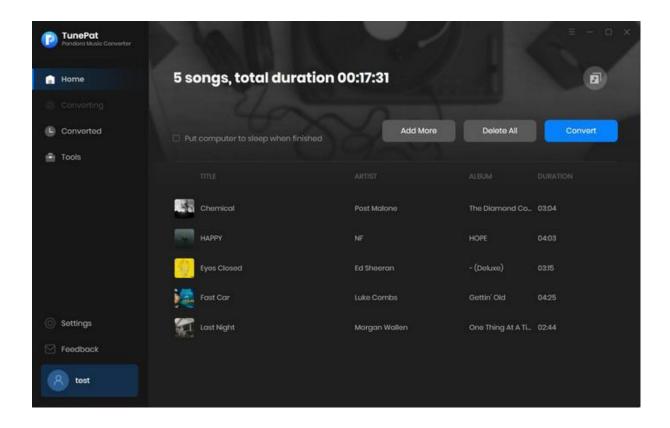

There are three options when downloading music. If you need to convert these selected items right now, click on **Convert** option to start. If you want to convert more albums or playlists at once, you can keep clicking **Add More** button or go back to the Pandora Music Web Player and continue selecting Pandora songs. All songs that waiting to be converted can be browsed in the **Home** interface. If needed, you can choose the **Delete All** button to empty this list.

**Tips**: Here is a mode called **Put computer to sleep when finished**, and it is a neat way to conserve power when you're not using your PC. Plus, you can resume your work straight away without having to wait for your PC to boot up.