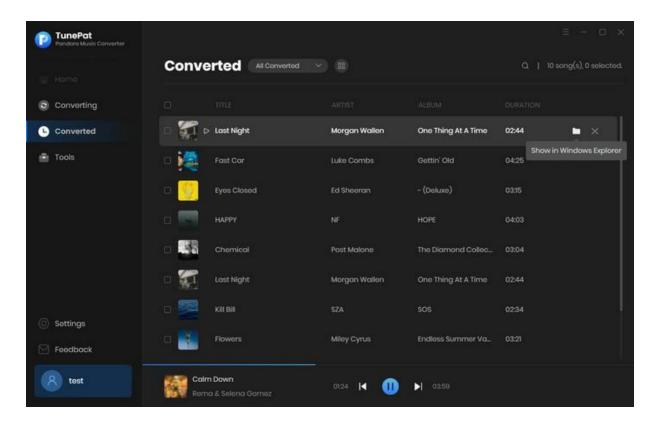

#### **Convert Pandora Music**

Once the conversion is done, you can click **Converted** to find the well-converted Pandora songs. You can also access the converted Pandora music stored in your Mac's local storage simply if you click on the folder icon next to any specific song (labeled as the **Show in Windows Explorer** button)